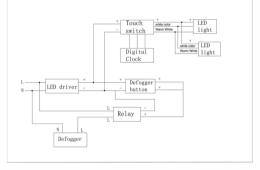

## **Electrical System**

- OUTPUT : max.13V
- Field Wire location as shown in drawing
- Circuit Diagram

Circuit Diagram