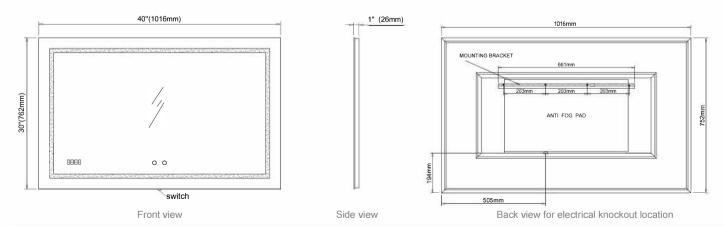

#### **Dimensions**

Height: 30" ( 762 mm) Width: 40" (1016 mm )

Depth: 1" ( 26 mm )

## **Electrical System**

- OUTPUT : max.13V
- Field Wire location as shown in drawing
- Circuit Diagram

Circuit Diagram